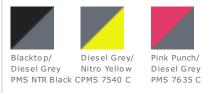

eams
- Reverse coil zipper with rubber OGIO zipper pull
- Front zippered pockets with welding details and
- matte black O zipper pulls
- Open cuffs
- OGIO woven badge on left side seam
- Curved drop tail hem

# CARE INSTRUCTIONS

Machine wash cold. Tumble dry low. Do not dryclean. Do not iron. Do not bleach.



front



## back

#### **HOW TO MEASURE**



With arms down at sides, measure around the upper body, under arms and around the fullest part of the bust.

#### SIZE CHART

|      | XS    | S     | М     | L     | XL    | 2XL   | 3XL   | 4XL   |
|------|-------|-------|-------|-------|-------|-------|-------|-------|
| Size | 2     | 4/6   | 8/10  | 12/14 | 16/18 | 20/22 | 24/26 | 28/30 |
| Bust | 32-34 | 35-36 | 37-38 | 39-41 | 42-44 | 45-47 | 48-51 | 52-55 |

### COLOR INFORMATION