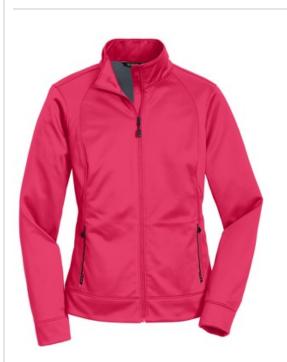

# OGIO<sup>®</sup> Ladies Torque II Jacket. LOG2010

BUST

This jacket has an on-trend fit and an ultra cool vibe thanks to its flattering length, curved drop tail hem, princess seams and welding details. It also offers very good water protection.

- 100% poly interlock bonded to 6.5-ounce, 100% poly microfleece
- 3000MM fabric waterproof rating
- 3000G/M<sup>2</sup> fabric breathability rating
- Contrast color inner fleece
- Zip-through cadet collar
- O heat transfer at center back
- Front and back princess seams
- Reverse coil zipper with rubber OGIO zipper pull
- Front zippered pockets with welding details and
- matte black O zipper pulls
- Open cuffs
- OGIO woven badge on left side seam
- Curved drop tail hem