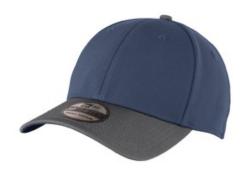

# New Era<sup>®</sup> Ballistic Cap. NE701

Inspired by pro sports caps, this style combines a textured ballistic nylon visor with a sleek stretchpoly crown for unending comfort.

■ Fabric: 95/5 poly/spandex, 100% ballistic nylon visor and top button

Structure: Structured

■ Profile: Mid

■ Closure: Stretch fit

New Era products may not be resold without embellishment.

front

back