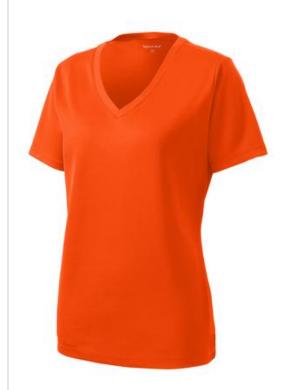

# SPORT-TEK Sport-Tek<sup>®</sup> Ladies PosiCharge<sup>®</sup> RacerMesh<sup>®</sup> V-Neck Tee. LST340

An unbeatable alternative to a jersey or interlock tee, our value-priced RacerMesh Tee will win you over with subtle mesh texture, moisture-wicking performance and color-preserving PosiCharge technology. Thanks to our ultra-fine flat back RacerMesh, this tee has unparalleled breathability.

- 3.8-ounce, 100% polyester flat back mesh with PosiCharge technology
- Gently contoured silhouette
- Tag-free label
- Self-fabric v-neck
- Set-in sleeves

Given the extreme heat required for sublimation, please consult with your decorator. It is highly recommended to sample test product by color before production.