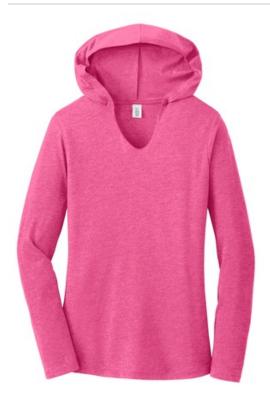

# District Made<sup>®</sup> Ladies Perfect Tri<sup>®</sup> Long Sleeve Hoodie. DM139L

The perfect fusion of lightweight comfort and carefree good looks.

- 4.5-ounce, 50/25/25 poly/ring spun combed cotton/rayon, 32 singles
- Tear-away tag
- Split v-neck with raw edge

Tri-Blend fabric infuses each garment with unique character. Please allow for slight color variations. Due to the heat sensitivity of tri-blend fabrics, special care must be taken throughout the printing process. Consult your decorator or ink supplier for best printing practices.