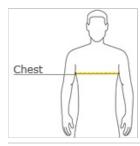

#### **HOW TO MEASURE**

## CHEST

With arms down at sides, measure around the upper body, under arms and over the fullest part of the chest.

#### SIZE CHART

|       | S     | М     | L     | XL    | 2XL   | 3XL   | 4XL   |
|-------|-------|-------|-------|-------|-------|-------|-------|
| Chest | 35-37 | 38-40 | 41-43 | 44-46 | 47-49 | 50-53 | 54-57 |