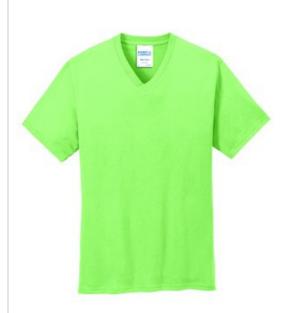

# Port & Company<sup>®</sup> Core Cotton V-Neck Tee. PC54V

A v-neck gives our budget-friendly tee up-to-date style.

- 5.4-ounce, 100% cotton
- 50/50 cotton/poly (Neons, Dark Heather Grey)
- 90/10 cotton/poly (Athletic Heather)