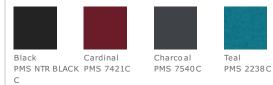

ee complements any look.

- 3.9-ounce, 70/30 poly/rayon, 40 singles
- Relaxed, dropped shoulders
- Curved hem with elongated side vents
- Slightly dropped back hem

### CARE INSTRUCTIONS

Machine wash cold. Tumble dry low remove promptly. Do not bleach. Do not dry clean. Cool iron if needed.





### back

#### HOW TO MEASURE



### BUST

With arms down at sides, measure around the upper body, under arms and around the fullest part of the bust.

#### SIZE CHART

| _ |      | XS    | S     | М     | L     | XL    | XXL   | 3XL   | 4XL   |
|---|------|-------|-------|-------|-------|-------|-------|-------|-------|
|   | Size | 2     | 4/6   | 8/10  | 12/14 | 16/18 | 20/22 | 24/26 | 28/30 |
|   | Bust | 32-34 | 35-36 | 37-38 | 39-41 | 42-44 | 45-47 | 48-51 | 52-55 |

#### COLOR INFORMATION