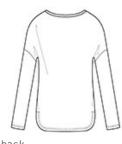

# DIST RICT

# District Made<sup>®</sup> Ladies Drapey Long Sleeve Tee. DM413

Soft and flowy, this tee complements any look.

- 3.9-ounce, 70/30 poly/rayon, 40 singles
- Relaxed, dropped shoulders
- Curved hem with elongated side vents
- Slightly dropped back hem

### CARE INSTRUCTIONS

Machine wash cold. Tumble dry low remove promptly. Do not bleach. Do not dry clean. Cool iron if needed.





### back

#### HOW TO MEASURE



### BUST

With arms down at sides, measure around the upper body, under arms and around the fullest part of the bust.

#### SIZE CHART

| _ |      | XS    | S     | М     | L     | XL    | XXL   | 3XL   | 4XL   |
|---|------|-------|-------|-------|-------|-------|-------|-------|-------|
|   | Size | 2     | 4/6   | 8/10  | 12/14 | 16/18 | 20/22 | 24/26 | 28/30 |
|   | Bust | 32-34 | 35-36 | 37-38 | 39-41 | 42-44 | 45-47 | 48-51 | 52-55 |

#### COLOR INFORMATION