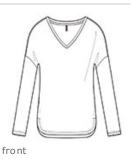

# District Made<sup>®</sup> Ladies Drapey Long Sleeve Tee. DM413

Soft and flowy, this tee complements any look.

- 3.9-ounce, 70/30 poly/rayon, 40 singles
- Relaxed, dropped shoulders
- Curved hem with elongated side vents
- Slightly dropped back hem