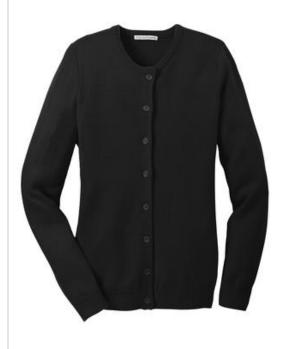

# Port Authority<sup>®</sup> Ladies Value Jewel-Neck Cardigan Sweater. LSW304

Extra durable and extra comfortable, this cardigan sweater has a flattering neckline which lends professional style to any work uniform.

- 100% acrylic
- Low-pill finish
- 8-button cardigan placket with dyed-to-match buttons
- 1x1 rib knit neck, cuffs and hem
- Spandex in cuffs and hem for shape retention