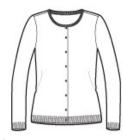

# **CARE INSTRUCTIONS**

Machine wash cold with like colors, non-chlorine bleach only. Do not use softeners. Tumble dry low. Cool iron if necessary.

front

back