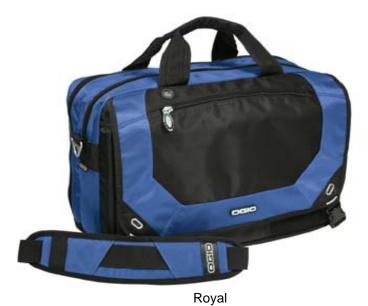

## 711207

\*Padded top drop-in laptop sleeve \*Audio pocket with headphone exit port \*Cell phone pocket with cell lifter \*Adjustable padded shoulder strap \*Pullman handle attachment sleeve \*Organizer panel \*Palm/calculator pocket \*Internal file separators

Please Note: Colors shown are approximate and for reference only. For closest match see PMS colors, or for exact match, returnable samples are available.

| Measurements (in Inches) |               |           |                                   |  |  |  |  |  |  |
|--------------------------|---------------|-----------|-----------------------------------|--|--|--|--|--|--|
| Approx. Di               | mensions      |           | 13"h x 18"w x 6"d                 |  |  |  |  |  |  |
| Volume in                | Cu. In/Liters |           | 1500 Cu.In/24.6 L                 |  |  |  |  |  |  |
| Laptop Sleeve            |               |           | 11"h x 17"w x 2"d                 |  |  |  |  |  |  |
| Material                 |               |           | 600D poly/420 diamond dobby nylon |  |  |  |  |  |  |
| Color C                  | hart          |           |                                   |  |  |  |  |  |  |
| Colors                   | Black(03)     | Royal(13) | Petrol(39)                        |  |  |  |  |  |  |
| PMS                      | Black         | 293       | 425                               |  |  |  |  |  |  |