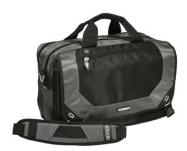

## **Corp City Corp**

Petrol

Black

Please Note: Colors shown are approximate and for reference only. For closest match see PMS colors, or for exact match, returnable samples are available.

| Measurements (in Inches) |               |           |                                   |  |  |  |  |  |  |
|--------------------------|---------------|-----------|-----------------------------------|--|--|--|--|--|--|
| Approx. Di               | mensions      |           | 13"h x 18"w x 6"d                 |  |  |  |  |  |  |
| Volume in                | Cu. In/Liters |           | 1500 Cu.In/24.6 L                 |  |  |  |  |  |  |
| Laptop Sleeve            |               |           | 11"h x 17"w x 2"d                 |  |  |  |  |  |  |
| Material                 |               |           | 600D poly/420 diamond dobby nylon |  |  |  |  |  |  |
| Color C                  | hart          |           |                                   |  |  |  |  |  |  |
| Colors                   | Black(03)     | Royal(13) | Petrol(39)                        |  |  |  |  |  |  |
| PMS                      | Black         | 293       | 425                               |  |  |  |  |  |  |