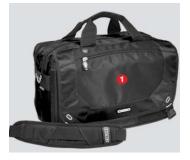

| Decoration Area |              |  |  |  |  |  |  |
|-----------------|--------------|--|--|--|--|--|--|
|                 | Loc 1        |  |  |  |  |  |  |
| Embroidery      | 6" diam      |  |  |  |  |  |  |
| Screen          | 6" x 6"      |  |  |  |  |  |  |
| Description     | Front Pocket |  |  |  |  |  |  |