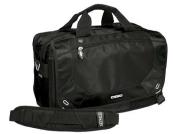

## **Corp City Corp**

Petrol

Black

Please Note: Colors shown are approximate and for reference only. For closest match see PMS colors, or for exact match, returnable samples are available.

| Measurements (in Inches) |               |           |                                   |  |  |  |  |  |  |
|--------------------------|---------------|-----------|-----------------------------------|--|--|--|--|--|--|
| Approx. Di               | mensions      |           | 13"h x 18"w x 6"d                 |  |  |  |  |  |  |
| Volume in                | Cu. In/Liters |           | 1500 Cu.In/24.6 L                 |  |  |  |  |  |  |
| Laptop Sleeve            |               |           | 11"h x 17"w x 2"d                 |  |  |  |  |  |  |
| Material                 |               |           | 600D poly/420 diamond dobby nylon |  |  |  |  |  |  |
| Color C                  | hart          |           |                                   |  |  |  |  |  |  |
| Colors                   | Black(03)     | Royal(13) | Petrol(39)                        |  |  |  |  |  |  |
| PMS                      | Black         | 293       | 425                               |  |  |  |  |  |  |