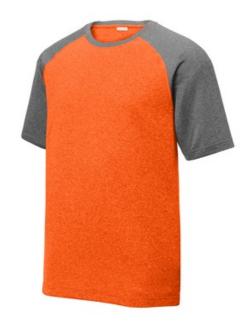

# Sport-Tek <sup>®</sup> Heather-On-Heather Contender <sup>™</sup> Tee. ST362

This moisture-wicking, snag-resistant tee combines two heather colors for a unique colorblock design.

- 3.8-ounce, 100% polyester jersey
- Removable tag for comfort and relabeling
- Neck taping
- Contrast raglan sleeves

## **COLOR INFORMATION**

PMS 1665C

Deep Orange Heather/Graphiteleather/Graphiteleather/Graphiteleather/ Heather

Heather

Heather PMS 7455C

Graphite Heather

Heather/True Navy Heather PMS 533C