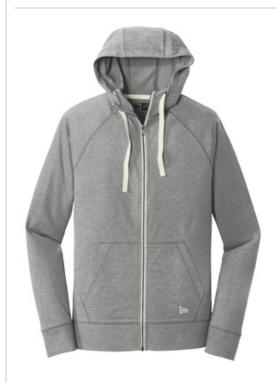

# New Era <sup>®</sup> Sueded Cotton Blend Full-Zip Hoodie. NEA122

This lightweight hoodie has lived-in, sueded softness and vintage appeal.

- 5-ounce, 60/40 sueded ring spun cotton/poly jersey knit, 20 singles
- 3-panel hood
- Zip-through collar
- Heat transfer label for tag-free comfort
- Contrast drawcords (except White)
- Contrast metal zipper
- Front pouch pockets
- Embroidered New Era flag logo on left pocket
- Rib knit cuffs and hem