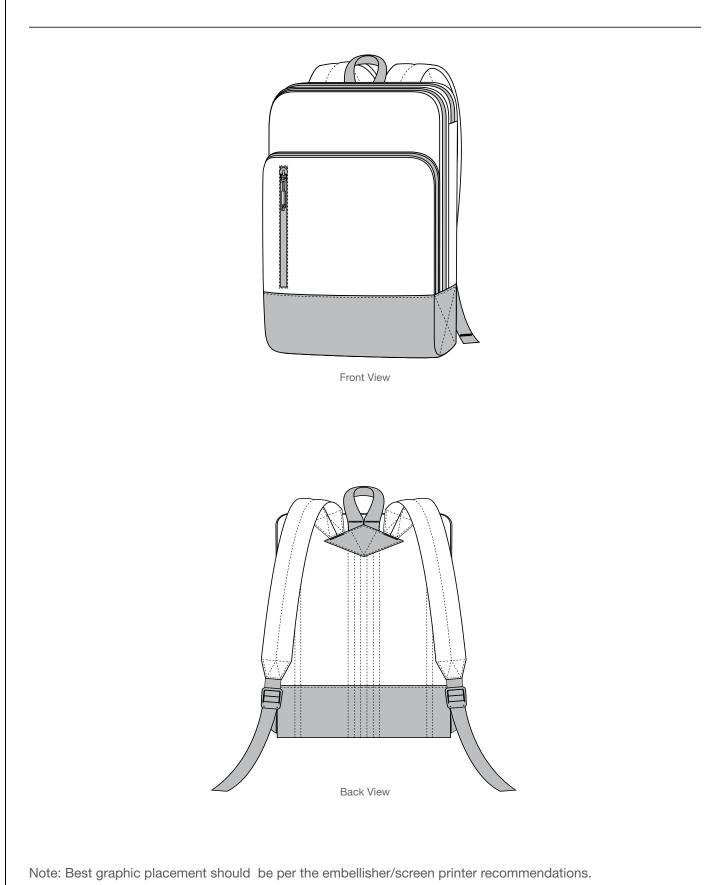

## OGIO® Sly Pack 411086

The sleek, streamlined Sly Pack melds uncompromising style with unequalled laptop and tablet protection.

- TPE-backed two-tone 600D poly/TPE-backed 450D poly
- Easy-access top loading padded back laptop compartment
- Zippered, padded main compartment with tablet/ereader sleeve
- Padded front compartment with organization panel
- Easy-access front zippered pocket
- Padded shoulder straps
- Laptop sleeve: 14.5"h x 10"w x 1"d; fits most 15" laptops
- Dimensions: 15.75"h x 10.25"w x 4"d
- Capacity: 750 cu.in./12.3L
- Weight: 1.2 lbs./0.51kg