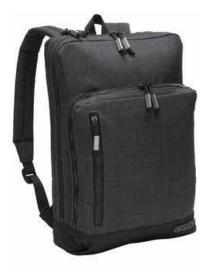

## OGIO® Sly Pack 411086

The sleek, streamlined Sly Pack melds uncompromising style with unequalled laptop and tablet protection.

- TPE-backed two-tone 600D poly/TPE-backed 450D poly
- Easy-access top loading padded back laptop compartment
- Zippered, padded main compartment with tablet/ereader sleeve
- Padded front compartment with organization panel
- Easy-access front zippered pocket
- Padded shoulder straps
- Laptop sleeve: 14.5"h x 10"w x 1"d; fits most 15" laptops
- Dimensions: 15.75"h x 10.25"w x 4"d
- Capacity: 750 cu.in./12.3L
- Weight: 1.2 lbs./0.51kg