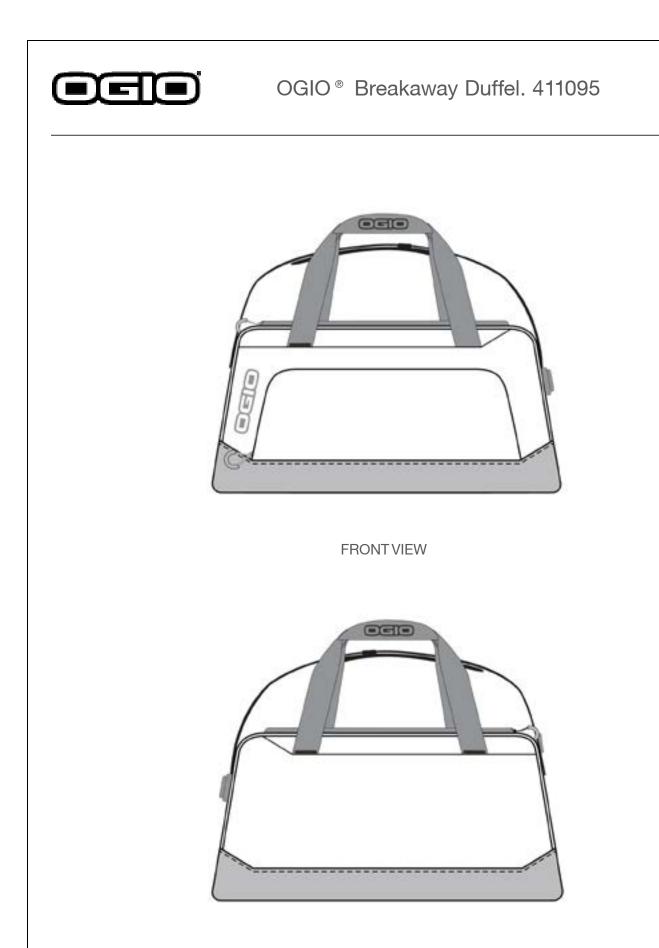

Break away from the ordinary with this durable, roomy duffel that's perfect for the gym or travel.

- 420D poly double ripstop with PVC 6P backing and water-resistant coating/900D poly reverse-faced TPE backing
- Large main compartment with U-shaped opening
- Front zippered pocket with side gussets
- Easy-grab molded zipper pulls
- Detachable, adjustable shoulder strap
- Padded carrying handles with hook and loop closure and OGIO logo
- Side webbing handle
- Durable, water-resistant bottom
- Dimensions: 18"h x 11.5"w x 9"d
- Capacity: 1,800 cu.in./29L
- Weight: 1.3 lbs./0.6kg

### C

Black ### C

Hot Orange/

**BACK VIEW** 

Note: Best graphic placement should be per the embellisher/screen printer recommendations.