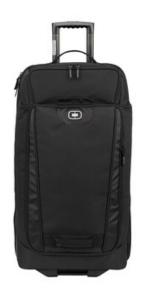

# OGIO® Nomad 30 Travel Bag. 413017

The SUPER LIGHT (and super tough) Nomad makes airport weight restrictions almost a nevermind while ensuring your gear arrives in one piece. Due to the size and/or weight of this product, it may require additional freight charges. See our Ordering Terms and Conditions for details.

- 900D poly with eco-friendly PVC backing/900D fabric reverse-faced TPE backing
- ABS molded tub technology withstands drops, bumps and weather
- Large main compartment with dividers
- Reinforced wheel set
- Expandable: 3 inches of extra room
- Abrasion-resistant skid guard
- Two-stage telescoping trolley handle
- Dimensions: 30"h x 17.5"w x 17"d (expanded)
- Capacity: 6,550 cu.in./ 107.3 L
- Weight: 8.9 lbs./4 kg