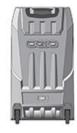

# OGIO® Nomad 30 Travel Bag. 413017



The SUPER LIGHT (and super tough) Nomad makes airport weight restrictions almost a nevermind while ensuring your gear arrives in one piece. Due to the size and/or weight of this product, it may require additional freight charges. See our Ordering Terms and Conditions for details.

- 900D poly with eco-friendly PVC backing/900D fabric reverse-faced TPE backing
- ABS molded tub technology withstands drops, bumps and weather
- Large main compartment with dividers
- Reinforced wheel set
- Expandable: 3 inches of extra room
- Abrasion-resistant skid guard
- Two-stage telescoping trolley handle
- Dimensions: 30"h x 17.5"w x 17"d (expanded)
- Capacity: 6,550 cu.in./ 107.3 L
- Weight: 8.9 lbs./4 kg





front



back

## **HOW TO MEASURE**



#### BAGS

Measurements and decoration areas vary by bag.

#### SIZE CHART

|      | OSFA |
|------|------|
| Bags | N/A  |

### **COLOR INFORMATION**



PMS NTR BLACK