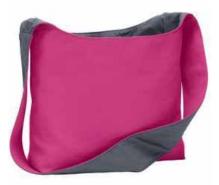

## Port Authority<sup>®</sup> Cotton Canvas Sling Bag BG405

A great alternative to a market tote, everyday handbag or campus tote, this sling bag has a large single strap so it's easy to wear over the shoulder or across the body. Eye-catching contrast lining adds a pop of color.

- 11-ounce, 100% washed\* cotton canvas
- Contrast lining
- Interior zippered pocket for small items
- Dimensions: 11.5"h x 13.5"w x 4.75"d, Approx. 737 cubic inches

Note: Bags not intended for use by children 12 and under. Includes a California Prop 65 and social responsibility hangtag.

## COLOR

Black/ Charcoal PMS NTR BLACK C

Navy/ Chili Red PMS 532 C

Tropical Pink/ Charcoal PMS 7424 C

Turquoise/ Navy PMS 7468 C

Note: Best graphic placement should be per the embellisher/screen printer recommendations.