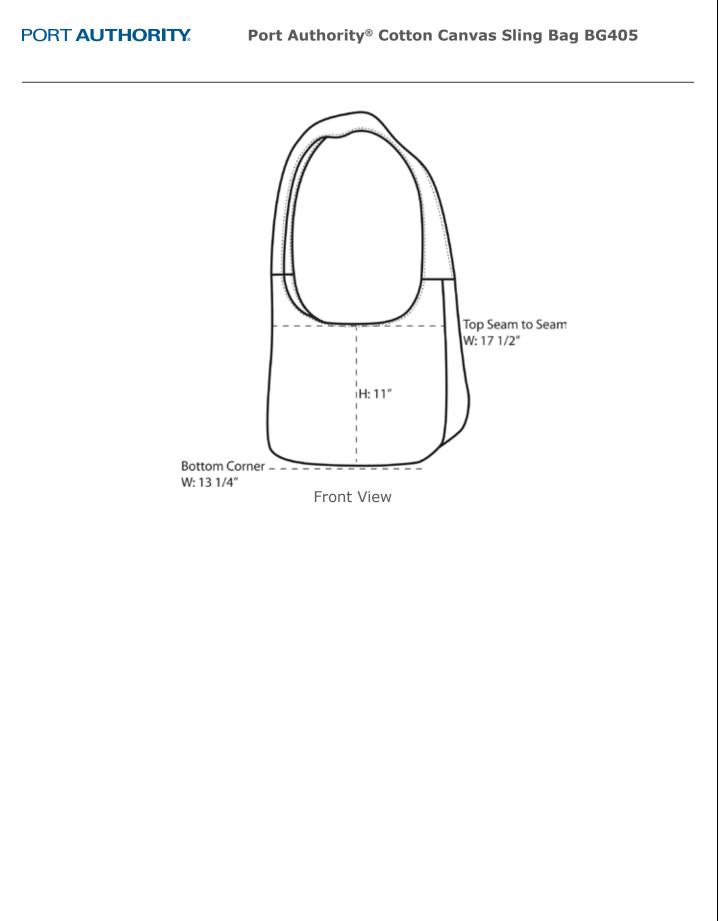

- 11-ounce, 100% washed\* cotton canvas
- Contrast lining
- Interior zippered pocket for small items
- Dimensions: 11.5"h x 13.5"w x 4.75"d, Approx. 737 cubic inches

Note: Bags not intended for use by children 12 and under. Includes a California Prop 65 and social responsibility hangtag.