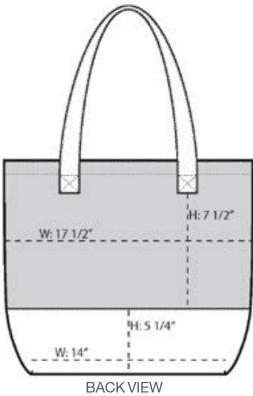

## Port Authority ® Colorblock Cotton Tote. BG414

Retail-inspired, this versatile cotton tote has colorblock handles and bottom for on-trend style and a modern look

- 10-ounce, 100% cotton twill body; 11-ounce, 100% cotton canvas handles and bottom
- Sturdy, reinforced self-fabric handles with stress point stitching
- Interior metal snap closure
- Dimensions: 15.5"h x 14.25"w x 4.5"d; Approx. 994 cubic inches