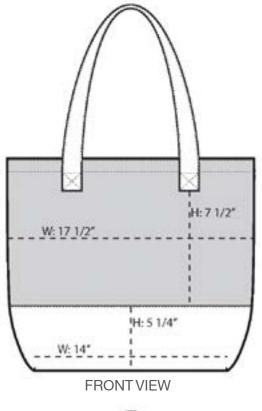

## Port Authority ® Colorblock Cotton Tote. BG414

Retail-inspired, this versatile cotton tote has colorblock handles and bottom for on-trend style and a modern look

- 10-ounce, 100% cotton twill body; 11-ounce, 100% cotton canvas handles and bottom
- Sturdy, reinforced self-fabric handles with stress point stitching
- Interior metal snap closure
- Dimensions: 15.5"h x 14.25"w x 4.5"d; Approx. 994 cubic inches