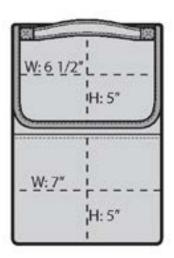

## Port Authority ® Lunch Bag Cooler. BG500

Forget the brown bag. Take your lunch in this cooler that has a heat-sealed, water-resistant lining for easy cleanup.

- 420 denier honeycomb polyester, 600 denier polyester canvas
- Padded, self-fabric handle
- Front flap with hook and loop closure
- Mesh side pocket
- Large front slip pocket for easy decoration access
- Dimensions: 10.5"h x 7.5"w x 6"d; Approx. 473 cubic inches