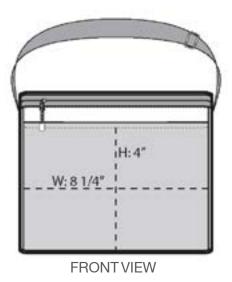

## Port Authority ® 6-Can Cube Cooler. BG512

This cooler easily holds six cans as well as an ice pack and other must-haves.

- 420 denier honeycomb polyester, 600 denier polyester canvas
- Adjustable web carrying strap
- Heat-sealed, water-resistant lining
- Interior zippered mesh pocket for utensils
- Large front slip pocket for easy decoration access
- Dimensions: 6.25"h x 9"w x 7"d; Approx. 393 cubic inches