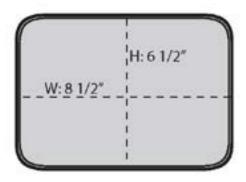

## Port Authority ® 6-Can Cube Cooler. BG512

This cooler easily holds six cans as well as an ice pack and other must-haves.

- 420 denier honeycomb polyester, 600 denier polyester canvas
- Adjustable web carrying strap
- Heat-sealed, water-resistant lining
- Interior zippered mesh pocket for utensils
- Large front slip pocket for easy decoration access
- Dimensions: 6.25"h x 9"w x 7"d; Approx. 393 cubic inches

## Port Authority ® 6-Can Cube Cooler. BG512

**BACK VIEW** 

**TOP VIEW**