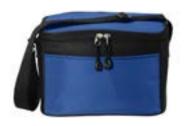

## Port Authority ® 6-Can Cube Cooler. BG512

This cooler easily holds six cans as well as an ice pack and other must-haves.

- 420 denier honeycomb polyester, 600 denier polyester canvas
- Adjustable web carrying strap
- Heat-sealed, water-resistant lining
- Interior zippered mesh pocket for utensils
- Large front slip pocket for easy decoration access
- Dimensions: 6.25"h x 9"w x 7"d; Approx. 393 cubic inches

## **COLOR INFORMATION**

Black/Black NTR BLACK C

Grey/Black ### C

Red/Black

Twilight Blue Black 7693 C

PORT AUTHORITY.