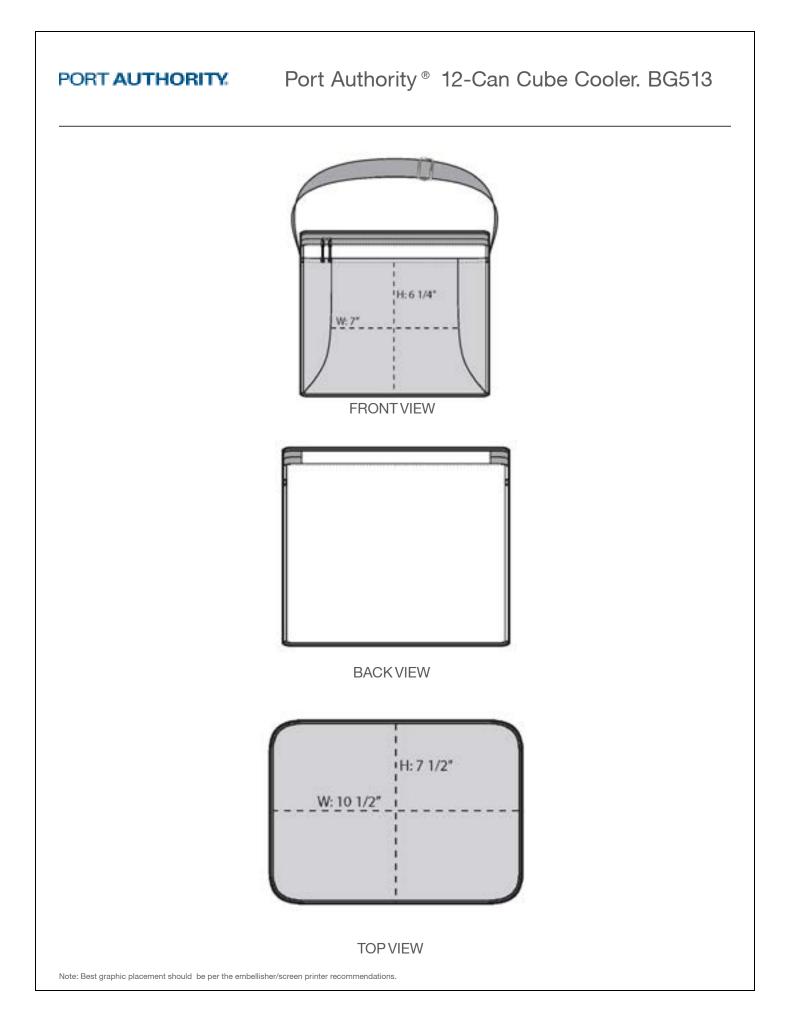

## Port Authority<sup>®</sup> 12-Can Cube Cooler. BG513

This spacious cooler has room for 12 cans plus everything else you need for a fun event.

- 420 denier honeycomb polyester, 600 denier polyester canvas
- Adjustable web carrying strap
- · Heat-sealed, water-resistant lining
- Interior zippered mesh pocket for utensils
- Two large side mesh elastic-trimmed pockets
- Large front slip pocket for easy decoration access
- Dimensions: 8.75"h x 11.25"w x 8"d; Approx. 787 cubic inches