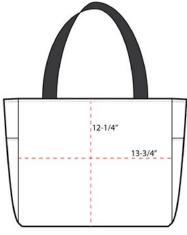

- 600 denier polyester canvas
- Over-the-shoulder length web handles
- Two end pockets
- Dimensions: 12.5"h x 13.5"w x 6.5"d, Approx. 1,097 cubic inches

**BACK VIEW** 