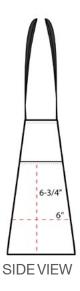

- 600 denier polyester canvas
- Over-the-shoulder length web handles
- Two end pockets
- Dimensions: 12.5"h x 13.5"w x 6.5"d, Approx. 1,097 cubic inches