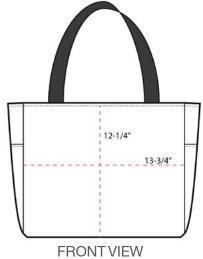

- 600 denier polyester canvas
- Over-the-shoulder length web handles
- Two end pockets
- Dimensions: 12.5"h x 13.5"w x 6.5"d, Approx. 1,097 cubic inches