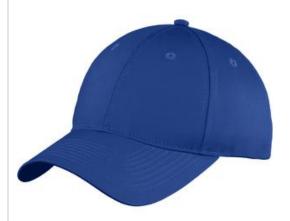

## Port & Company<sup>®</sup> Six-Panel Unstructured Twill Cap. C914

An unstructured version of our popular structured twill cap, this value-priced style has a low profile and plenty of colors to uniform the team.

■ Fabric: 100% cotton twill; 80/20 poly/cotton (Neons)

■ Structure: Unstructured

■ Profile: Low

Closure: Hook and loop

front

back