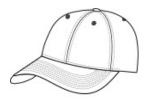

## Port & Company<sup>®</sup> Six-Panel Unstructured Twill Cap. C914

An unstructured version of our popular structured twill cap, this value-priced style has a low profile and plenty of colors to uniform the team.

■ Fabric: 100% cotton twill; 80/20 poly/cotton (Neons)

■ Structure: Unstructured

■ Profile: Low

Closure: Hook and loop

front

back