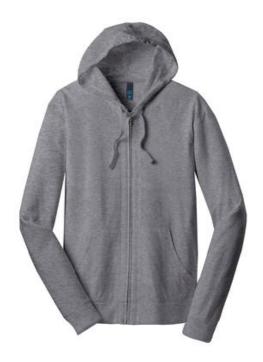

# District<sup>®</sup> Young Mens Jersey Full-Zip Hoodie. DT1100

The easy choice for laid-back, lightweight and layerable style.

- 4.4-ounce, 60/40 ring spun combed cotton/poly,30 singles
- Dyed-to-match drawstrings
- Rib knit cuffs and hem