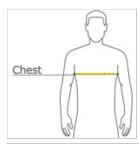

# **HOW TO MEASURE**

## CHEST

### SIZE CHART

| Chest 32-34 35-36 37-39 40-42 43-45 46-48 49-51 52-54 |    |      | XS    | S     | М     | L     | XL    | 2XL   | 3XL   | 4XL   |
|-------------------------------------------------------|----|------|-------|-------|-------|-------|-------|-------|-------|-------|
|                                                       | CI | hest | 32-34 | 35-36 | 37-39 | 40-42 | 43-45 | 46-48 | 49-51 | 52-54 |