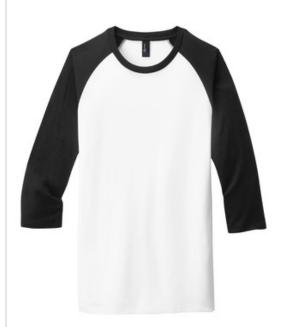

# District<sup>®</sup> Young Mens Very Important Tee<sup>®</sup> 3/4-Sleeve Raglan. DT6210

Comfortable, major-league style with a laid-back vibe.

- 4.3-ounce, 100% ring spun combed cotton
- 50/50 ring spun combed cotton/poly (Heathers, Frost)
- 90/10 ring spun combed cotton/poly (Light Heather Grey)
- Tear-away tag
- Slightly curved hem