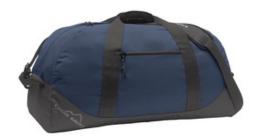

# Eddie Bauer® Large Ripstop Duffel. EB901

This all-utility duffel is sized for an overnight getaway or an extended adventure. Built from durable ripstop, it has a spacious main compartment for unrestricted packing. A secure zippered front pocket safely stores smaller items.

- Rugged 600D polyester ripstop with PU coating
- Bottom is 600D polyester woven fabric with PU coating
- Padded grip handles
- End haul handles
- Detachable, adjustable, padded shoulder strap
- Contrast Eddie Bauer logo printed on shoulder pad and lower front panel
- Four durable, protective feet on base
- Dimensions: 26"l x 13"w x 11"d; Approx. 3,718 cubic inches