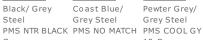

it has a spacious main compartment for unrestricted packing. A secure zippered front pocket safely stores smaller items.

- Rugged 600D polyester ripstop with PU coating
- Bottom is 600D polyester woven fabric with PU coating
- Padded grip handles
- End haul handles
- Detachable, adjustable, padded shoulder strap
- Contrast Eddie Bauer logo printed on shoulder pad and lower front panel
- Four durable, protective feet on base
- Dimensions: 26"l x 13"w x 11"d; Approx. 3,718 cubic inches

Note: Bags not intended for use by children 12 and under. Includes a California Prop 65 and social responsibility hangtag.



front



back

### **HOW TO MEASURE**



Measurements and decoration areas vary by bag.

### SIZE CHART

|      | OSFA |
|------|------|
| Bags | N/A  |

## **COLOR INFORMATION**







Pewter Grey/ Grey Steel



Radish/ Grey Steel PMS 207 C