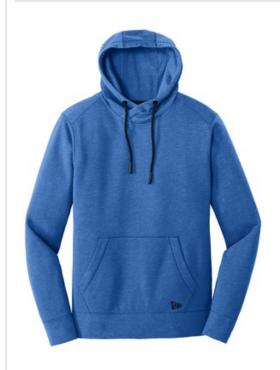

# New Era <sup>®</sup> Tri-Blend Fleece Pullover Hoodie. NEA510

This midweight hoodie is as comfortable in the stands as it is on the street.

- 7-ounce, 55/34/11 cotton/poly/rayon fleece
- Coverstitched seams
- 3-panel hood
- Crossover neck
- Heat transfer label for tag-free comfort
- Embossed New Era neck and shoulder taping
- Matte black grommets
- Hand-dipped, silicone-tipped drawcords
- Rolled-forward shoulders
- Front pouch pocket
- Debossed silicone New Era flag logo on pocket
- Rib knit cuffs and hem