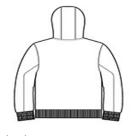

# New Era <sup>®</sup> Tri-Blend Fleece Pullover Hoodie. NEA510

This midweight hoodie is as comfortable in the stands as it is on the street.

- 7-ounce, 55/34/11 cotton/poly/rayon fleece
- Coverstitched seams
- 3-panel hood
- Crossover neck
- Heat transfer label for tag-free comfort
- Embossed New Era neck and shoulder taping
- Matte black grommets
- Hand-dipped, silicone-tipped drawcords
- Rolled-forward shoulders
- Front pouch pocket
- Debossed silicone New Era flag logo on pocket
- Rib knit cuffs and hem

Machine Wash Cold With Like Colors. Do Not Use Softeners. Tumble Dry Low. Remove Promptly. only non chlorine bleach when needed. Cool Iron If Necessary. Do Not Dry Clean

front

back