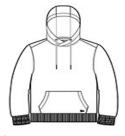

# New Era <sup>®</sup> Tri-Blend Fleece Pullover Hoodie. NEA510

This midweight hoodie is as comfortable in the stands as it is on the street.

- 7-ounce, 55/34/11 cotton/poly/rayon fleece
- Coverstitched seams
- 3-panel hood
- Crossover neck
- Heat transfer label for tag-free comfort
- Embossed New Era neck and shoulder taping
- Matte black grommets
- Hand-dipped, silicone-tipped drawcords
- Rolled-forward shoulders
- Front pouch pocket
- Debossed silicone New Era flag logo on pocket
- Rib knit cuffs and hem

Machine Wash Cold With Like Colors. Do Not Use Softeners. Tumble Dry Low. Remove Promptly. only non chlorine bleach when needed. Cool Iron If Necessary. Do Not Dry Clean

front

back