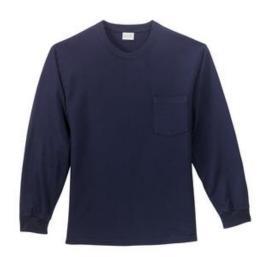

# Port & Company<sup>®</sup> Tall Long Sleeve Essential Pocket Tee. PC61LSPT

Nothing beats this traditional t-shirt in comfort, versatility and casual style.

- 6.1-ounce, 100% soft spun cotton
- 98/2 cotton/poly (Ash)
- 90/10 cotton/poly (Athletic Heather)
- Left chest pocket