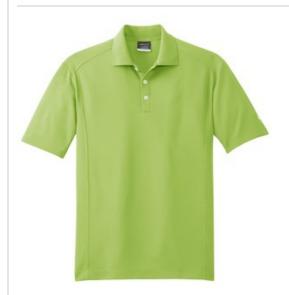

# Dri-FIT Classic Polo. 267020

Nike Golf is known for classic polos engineered to take comfort to the next level. The Dri-FIT fabric technology delivers superior moisture management, while the stitch-trimmed shoulder panels and gussets make a distinctive difference. Flat knit collar, three-button placket and open hem sleeves. Pearlized buttons are selected to complement the shirt color. The contrast Swoosh design trademark is embroidered on the left sleeve. Made of 4.7-ounce, 100% polyester Dri-FIT fabric.