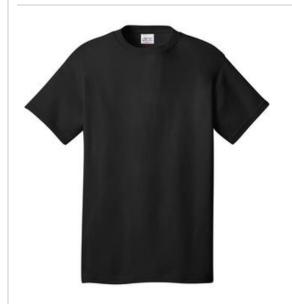

# All-American Tee. USA100

Our All-American Tee is 100% made in the USA. From the cotton to the fabric manufacturing to the sewing of the finished tee, our All-American Tees help create and sustain jobs right here in America.

- 5.5-ounce, 100% cotton
- 90/10 cotton/poly (Athletic Heather)
- 50/50 cotton/poly (Safety Green, Safety Orange)

Due to the nature of 50/50 cotton/polyester neon fabrics, special care must be taken throughout the printing process.