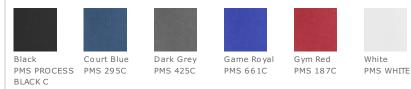

FIT moisture management technology helps keep things from heating up. Design details include a self-fabric collar, three-button placket with dyed-to-match buttons and open hem sleeves. The contrast heat transfer Swoosh design trademark is on the left sleeve. Made of 5-ounce, 100% polyester Dri-FIT fabric.









#### HOW TO MEASURE



## CHEST

With arms down at sides, measure around the upper body, under arms and over the fullest part of the chest.

## SIZE CHART

|       | XS    | S         | М         | L     | XL        | 2XL            | 3XL         | 4XL   |
|-------|-------|-----------|-----------|-------|-----------|----------------|-------------|-------|
| Chest | 32-35 | 35-37 1/2 | 37 1/2-41 | 41-44 | 44-48 1/2 | 48 1/2 -53 1/2 | 53 1/2 - 58 | 58-63 |

#### COLOR INFORMATION