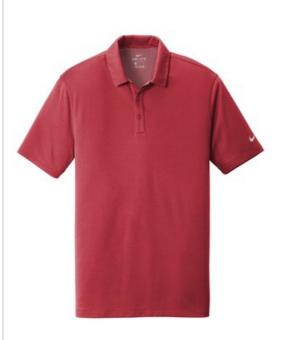

# Nike Dri-FIT Hex Textured Polo. NKAH6266

A contrast hex textured interior gives these styles a subtle exterior texture while Dri-FIT moisture management technology helps keep things from heating up. Design details include a self-fabric collar, three-button placket with dyed-to-match buttons and open hem sleeves. The contrast heat transfer Swoosh design trademark is on the left sleeve. Made of 5-ounce, 100% polyester Dri-FIT fabric.