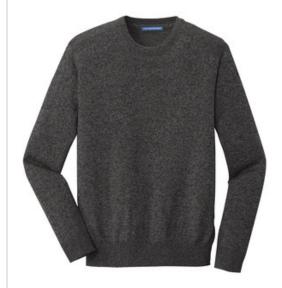

# Port Authority <sup>®</sup> Marled Crew Sweater. SW417

Two-toned marled yarns give this warm sweater a handsome look.

- 60/40 cotton/acrylic
- Fully fashioned seams
- Saddle shoulders with back-to-front rib detail
- 1x1 rib knit neck, cuffs and hem