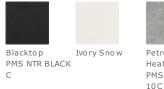

rommets and dyed-to-match twill
- drawcords
- Princess seams
- Open hem
- Metal die cut O on front left hem
- Side vents

## CARE INSTRUCTIONS

Machine wash cold with like colors: only nonchlorine bleached when needed, tumble dry low, do not use fabric softener, remove promptly, cool iron if necessary, do not dry clean.





#### **HOW TO MEASURE**



#### BUST

Measure under the arm and around the fullest part of the bust with arms down, keeping tape horizontal.

## SIZE CHART

|      | XS    | S     | М     | L     | XL    | 2XL   | 3XL   | 4XL   |
|------|-------|-------|-------|-------|-------|-------|-------|-------|
| Size | 2     | 4/6   | 8/10  | 12/14 | 16/18 | 20/22 | 24/26 | 28/30 |
| Bust | 32-34 | 35-36 | 37-38 | 39-41 | 42-44 | 45-47 | 48-51 | 52-55 |

### COLOR INFORMATION



Petrol Grey Heather PMS COOL GREY