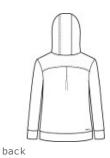

# OGIO<sup>®</sup> Ladies Luuma Pullover Fleece Hoodie. LOG810

Before or after training, this layerable hoodie is casual-comfort perfection.

- 7-ounce, 57/38/5 modal/poly/spandex fleece
- OGIO heat transfer label for tag-free comfort
- 3-panel hood
- Cowl neck
- Metal grommets and dyed-to-match twill
- drawcords
- Princess seams
- Open hem
- Metal die cut O on front left hem
- Side vents