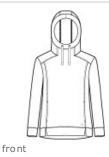

# OGIO<sup>®</sup> Ladies Luuma Pullover Fleece Hoodie. LOG810

Before or after training, this layerable hoodie is casual-comfort perfection.

- 7-ounce, 57/38/5 modal/poly/spandex fleece
- OGIO heat transfer label for tag-free comfort
- 3-panel hood
- Cowl neck
- Metal grommets and dyed-to-match twill
- drawcords
- Princess seams
- Open hem
- Metal die cut O on front left hem
- Side vents