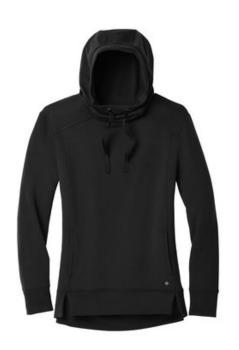

# OGIO<sup>®</sup> Ladies Luuma Pullover Fleece Hoodie. LOG810

Before or after training, this layerable hoodie is casual-comfort perfection.

- 7-ounce, 57/38/5 modal/poly/spandex fleece
- OGIO heat transfer label for tag-free comfort
- 3-panel hood
- Cowl neck
- Metal grommets and dyed-to-match twill
- drawcords
- Princess seams
- Open hem
- Metal die cut O on front left hem
- Side vents