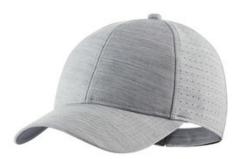

## Nike L91 Performance Cap. BV6040

We're proud to offer this direct-from-retail Nike style, while supplies last. Powered by Nike AeroBill technology, this lightly structured, mid-profile cap helps keep you dry and cool with perforated mid panels. Features four-way stretch plus a hook and loop closure for a customized fit. The contrast Swoosh design trademark is embroidered on the center back. Made of 86/14 polyester/spandex Dri-FIT fabric

## **COLOR INFORMATION**

Grey Heather