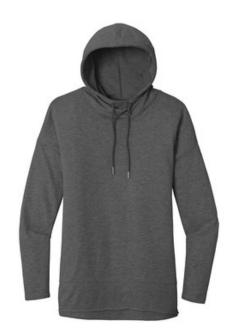

# District <sup>®</sup> Women's Featherweight French Terry <sup>™</sup> Hoodie DT671

A vintage-inspired hoodie for casual comfort.

- 4.5-ounce, 70/30 combed ring spun cotton/poly French terry, 40 singles
- Tear-away label
- Back neck tape
- Unlined hood
- Cowl neck
- Dyed-to-match drawcords with metal tips and
- Pieced hem with marrow edge