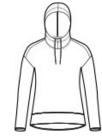

# District <sup>®</sup> Women's Featherweight French Terry <sup>™</sup> Hoodie DT671

A vintage-inspired hoodie for casual comfort.

- 4.5-ounce, 70/30 combed ring spun cotton/poly French terry, 40 singles
- Tear-away label
- Back neck tape
- Unlined hood
- Cowl neck
- Dyed-to-match drawcords with metal tips and
- Pieced hem with marrow edge

### **CARE INSTRUCTIONS**

Machine wash cold with like colors. Do not bleach. Tumble dry low. Cool iron, if necessary.

front