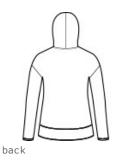

# District <sup>®</sup> Women's Featherweight French Terry <sup>™</sup> Hoodie DT671

A vintage-inspired hoodie for casual comfort.

- 4.5-ounce, 70/30 combed ring spun cotton/poly French terry, 40 singles
- Tear-away label
- Back neck tape
- Unlined hood
- Cowl neck
- Dyed-to-match drawcords with metal tips and
- Pieced hem with marrow edge