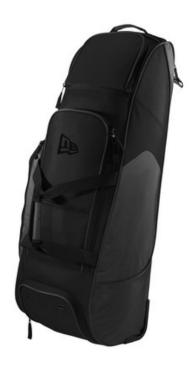

## New Era <sup>®</sup> Shutout Wheeled Bat Bag NEB701

For teams on the move, this wheeled bag was built for practice or play. A sturdy base and wheel set, along with a massive main compartment, makes it shut out the rest.

- 600D 100% polyester/250D 100% polyester diamond dobby ripstop
- Holds catcher\(\delta\) set up to size L-XL, helmet, catcher\(\delta\) mitt, outfield glove, cleats, sandals/slides
- Zippered side/accessory pocket holds up to 5 softballs
- Designated bat sleeves hold up to 4 bats
- Removable, lined hook and loop shelf separates main compartment from ventilated shoe compartment if needed
- Padded handle
- Two fence hooks for easy hanging
- Padded carrying handles
- Large wheels and molded bottom plate
- Top removable decoration panel with universal zipper
- Dimensions: 37.5"h x 12"w x 10.75"d; Approx.
- 4,837 cubic inches