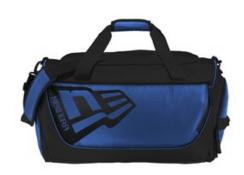

## New Era <sup>®</sup> Shutout Duffel NEB700

Perfect for game day and practice, the Shutout Duffel holds and organizes all your gear and includes a designated bat sleeve and ventilated shoe compartment.

- 600D 100% polyester/250D 100% polyester diamond dobby ripstop/reverse coated 600D botto m
- Large main compartment with U-shaped closure and two-way zipper
- Single end pocket for quick access to valuables and accessories
- Double carry handles with padded handle wrap for comfort
- Detachable, adjustable shoulder strap with swivel clips and sliding pad
- Removable decoration panel with universal
- Dimensions: 13"h x 21"w x 12"d; Approx. 3,276 cubic inches