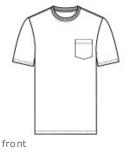

# Corner Stone

From construction jobsites to landscaping projects and more, this tee is ready to take on the toughest jobs.

- 7-ounce, 100% cotton
- 90/10 cotton/poly (Heather Grey)
- 50/50 cotton/poly (Safety Green, Heathered Charcoal)
- 1x1 rib knit neck
- Tag-free label
- Contrast back neck tape
- Reinforced left chest pocket
- \*\*