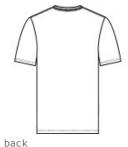

# Corner Stone

From construction jobsites to landscaping projects and more, this tee is ready to take on the toughest jobs.

- 7-ounce, 100% cotton
- 90/10 cotton/poly (Heather Grey)
- 50/50 cotton/poly (Safety Green, Heathered Charcoal)
- 1x1 rib knit neck
- Tag-free label
- Contrast back neck tape
- Reinforced left chest pocket
- \*\*