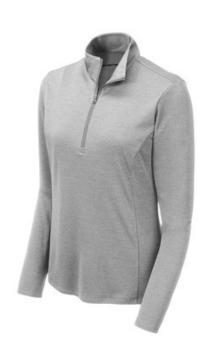

# Sport-Tek <sup>®</sup> Ladies Endeavor 1/4-Zip Pullover. LST469

With a subtle heather texture and moisture-wicking technology, this lightweight 1/4-zip will help you achieve all your performance endeavors.

- 4.4-ounce, 100% polyester
- Tag-free label
- Princess seams
- Extended side vents
- Back yoke with pleat
- Drop tail rounded hem