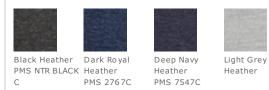

.

- 4.4-ounce, 100% polyester
- Tag-free label
- Princess seams
- Extended side vents
- Back yoke with pleat
- Drop tail rounded hem

## CARE INSTRUCTIONS

Machine wash cold with like colors. Do not use fabric softener. Do not bleach. Tumble dry low. Remove promptly. Cool iron if needed. Do not dry clean.





**HOW TO MEASURE** 



#### BUST

Measure under the arm and around the fullest part of the bust with arms down, keeping tape horizontal.

### SIZE CHART

| _ |      | XS    | S     | Μ     | L     | XL    | XXL   | 3XL   | 4XL   |
|---|------|-------|-------|-------|-------|-------|-------|-------|-------|
|   | Size | 2     | 4/6   | 8/10  | 12/14 | 16/18 | 20/22 | 24/26 | 28/30 |
|   | Bust | 32-34 | 35-36 | 37-38 | 39-41 | 42-44 | 45-47 | 48-51 | 52-55 |

#### COLOR INFORMATION