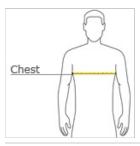

#### **HOW TO MEASURE**

# CHEST WIDTH

Measure under the arm and around the fullest part of the chest with arms down, keeping tape horizontal.

### SIZE CHART

|       | XS    | S     | М     | L     | XL    | 2XL   | 3XL   | 4XL   |
|-------|-------|-------|-------|-------|-------|-------|-------|-------|
| Chest | 32-34 | 35-37 | 38-40 | 41-43 | 44-46 | 47-49 | 50-53 | 54-57 |