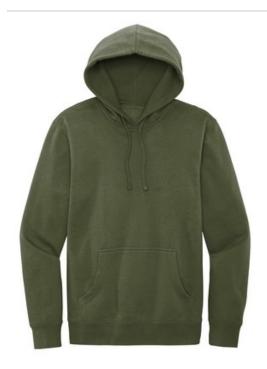

# District<sup>®</sup> V.I.T.<sup>™</sup>Fleece Hoodie DT6100

An ideal canvas for decorators, this soft fleece is everything and more at an unbeatable value.

- 8.3-ounce, 65/35 ring spun cotton/polyester
- 100% ring spun cotton face (Solids, Grey Frost, Light Heather Grey)
- 60/40 ring spun cotton/ polyester (Heathers and Frosts)
- Jersey-lined, two-piece hood
- Dyed-to-match drawcords with aluminum
- Dyed-to-match twill back neck tape
- Side seamed
- 1x1 rib knit cuffs and hem
- Tear-away label