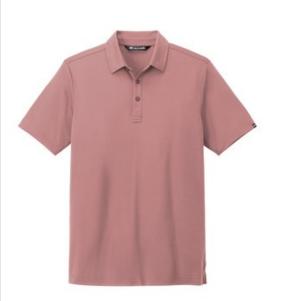

## TravisMathew Bayfront Solid Polo TM1MY399

Understated is far from boring in this sophisticated, subtly textured polo. Quick-drying, moisture-wicking and wrinkleresistant, it is always primed for performance.

- 4.4-ounce, 64/36 cotton/polyester
- Easy wash and wear
- Self-fabric collar
- Three-button placket with dyed-to-match buttons
- TM logo woven label at left sleeve
- Open hem sleeves
- Side vents
- \*\*