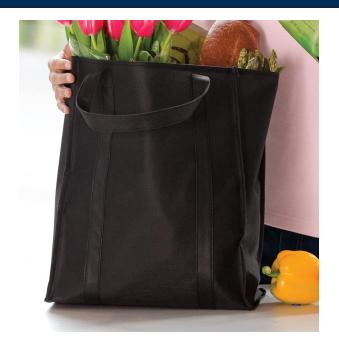

## Polypropylene Grocery Tote

## PORT & COMPANY

## B158

\* 100% polypropylene, 120g \* Dimensions: 13"w x 15.5"h x 7"d

| Finished Measurements in Inches |                        |  |
|---------------------------------|------------------------|--|
| Outside Dimensions              | W 13" X H 15.5" X D 7" |  |
| Cubic Inches                    |                        |  |
| Ideal areas for decoration      |                        |  |