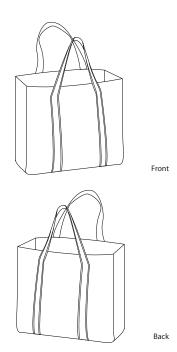

## B158

\* 100% polypropylene, 120g \* Dimensions: 13"w x 15.5"h x 7"d

| Finished Measurements in Inches |                        |  |
|---------------------------------|------------------------|--|
| Outside Dimensions              | W 13" X H 15.5" X D 7" |  |
| Cubic Inches                    |                        |  |
| Ideal areas for decoration      |                        |  |

 $Ideal\ areas\ for\ decoration\ will\ vary\ depending\ on\ decorator\ and\ type\ of\ embellishment$ 

| Colors |         |  |  |
|--------|---------|--|--|
|        | Black   |  |  |
|        | Hunter  |  |  |
|        | Natural |  |  |
|        | Navy    |  |  |