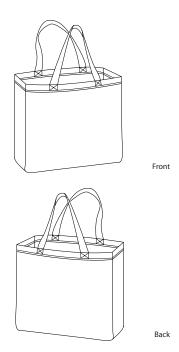

## B175

\* 4.5-ounce, 100% cotton \* Self-fabric handles \* Dimensions: 13"w x 15.5"h x 7"d

| Finished Measurements in Inches |                        |  |
|---------------------------------|------------------------|--|
| Outside Dimensions              | 15.5" H x 13" L x 7" D |  |
| Cubic Inches                    |                        |  |
| Ideal areas for decoration      |                        |  |

Ideal areas for decoratoin will vary depending on decorator and type of embellishment

| Colors  |  |  |
|---------|--|--|
| Black   |  |  |
| Natural |  |  |

Please Note: Colors shown are approximate and for reference only. For closest match see PMS colors, or for exact match, returnable samples and grommeted samples are available.