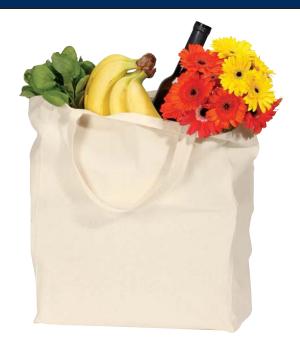

## **Budget Grocery Tote**

## B175

\* 4.5-ounce, 100% cotton \* Self-fabric handles \* Dimensions: 13"w x 15.5"h x 7"d

| Finished Measurements in Inches |                        |  |
|---------------------------------|------------------------|--|
| Outside Dimensions              | 15.5" H x 13" L x 7" D |  |
| Cubic Inches                    |                        |  |
| Ideal areas for decoration      |                        |  |