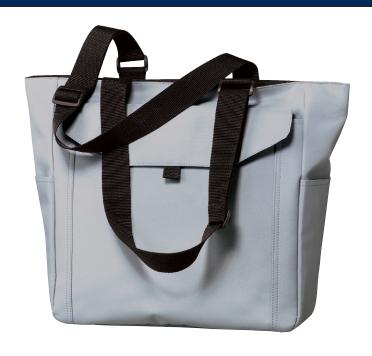

#### **B505**

- \* 100% microfiber 8 Two adjustable handles \* Zipper closure\* Two end pockets \* Large front pocket with organizer section

| Finished Measurements in Inches |                       |  |
|---------------------------------|-----------------------|--|
| Outside Dimensions              | 13.5"w x 13.5"h x 5"d |  |
| Cubic Inches                    | 900"                  |  |
| Handle                          | 29.9" x 1.5"          |  |
| Front Pocket                    | 13.4" x 11.2"         |  |
| Ideal areas for decoration      | front pocket          |  |