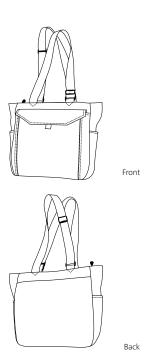

#### **B505**

- \* 100% microfiber 8 Two adjustable handles \* Zipper closure\* Two end pockets \* Large front pocket with organizer section

| Finished Measurements in Inches |                       |  |
|---------------------------------|-----------------------|--|
| Outside Dimensions              | 13.5"w x 13.5"h x 5"d |  |
| Cubic Inches                    | 900"                  |  |
| Handle                          | 29.9" x 1.5"          |  |
| Front Pocket                    | 13.4" x 11.2"         |  |
| Ideal areas for decoration      | front pocket          |  |