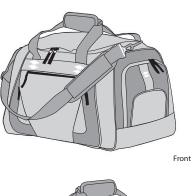

| Finished Measurements in Inches |                            |  |  |
|---------------------------------|----------------------------|--|--|
| Outside Dimensions              | L 23" x H 15.5" x W 14.75" |  |  |
| Cubic Inches                    |                            |  |  |
| Shoulder strap length           | 27.5"                      |  |  |
| Ideal areas for decoration      |                            |  |  |

 $Ideal\ areas\ for\ decoration\ will\ vary\ depending\ on\ decorator\ and\ type\ of\ embellishment.$ 

| Colors |                     |  |  |  |
|--------|---------------------|--|--|--|
|        | Monument Grey/Black |  |  |  |
|        | Marina Blue/Black   |  |  |  |
|        | Engine Red/Black    |  |  |  |
|        | Lemon Yellow/Black  |  |  |  |
|        | Bright Pink/Black   |  |  |  |
|        |                     |  |  |  |