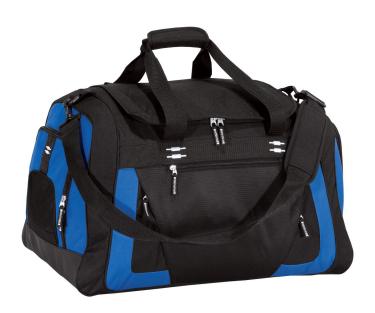

## Colorblock Extra Large Duffel

## **BG53**

- \* Our highest grade of 600 denier polyester with 1680 denier ballistic polyester accents
- \* D-shape opening with 2-way zipper for easy packing \* Loaded with zippered pockets
- \* Sturdy web handles \* Dimensions: 23"w x 15.5"h x 14.75"d; Approx. 5,258 cubic inches