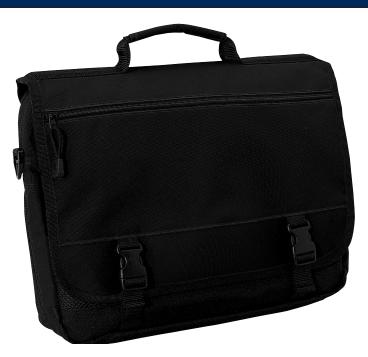

# **Expandable Briefcase**

#### **BG71**

- \* 600 denier polyester \* Large main zippered compartment \* Expands with 2-way zippers
  \* Organizer section with key chain and pen pockets \* Interior pouch with cell phone pocket

| Finished Measurements in Inches |                                    |
|---------------------------------|------------------------------------|
| Outside Dimensions              | 15.75"w x 11.75"h x 6"d (expanded) |
| Cubic Inches                    | 1,100 (expanded)                   |
| Ideal areas for decoration      | front flap zipper pocket           |