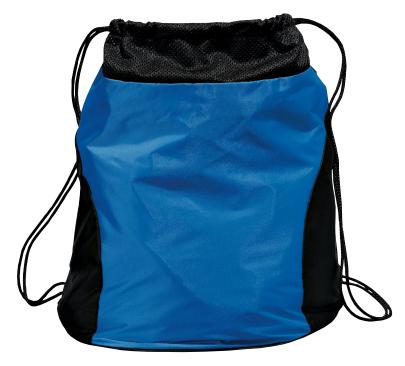

## **2-Tone Cinch Pack**

## PORT AUTHORITY®

Front

Rack

- \* 100% nylon \* 210 denier \* Polyurethane backing for water resistance \* Black drawcord
- \* Mesh top for ventilation \* Bottom piping for shape retention \* Reinforced corners

| Finished Measurements in Inches |                             |  |  |  |
|---------------------------------|-----------------------------|--|--|--|
| Bag Width, Height               | 15.25"W x 17.5"H x 5.625" D |  |  |  |
| Mesh Height at Center           | 3.625"                      |  |  |  |
| Mesh Height at Seams            | 2.5"                        |  |  |  |
| Drawcord Length                 | 31.75"                      |  |  |  |
| Areas for Decoration            | full front                  |  |  |  |