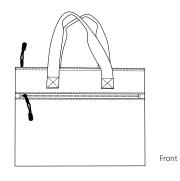

## **BG86**

\* 100% polyester \* 600 denier \* Front zipper pocket \* Top opening zipper

| Finished Measurements in Inches   |                                                      |
|-----------------------------------|------------------------------------------------------|
| Outside Dimensions                | 16"w x 12"h                                          |
| Cubic Inches                      | 192                                                  |
| Ideal areas for decoration        | front zipper pocket                                  |
| Ideal areas for decoration will y | any depending on decorator and type of embellishment |

deal areas for decoration will vary depending on decorator and type of embellishment.

| Color Chart |               |
|-------------|---------------|
| Bag Color   | Black         |
| Textile PMS | 19-4006TC     |
| General PMS | Process Black |