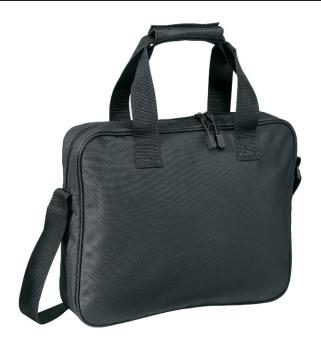

## **BG88**

- \* 100% polyester \* 600 denier \* Zippered top opening \* Adjustable shoulder strap
- \* Padded handle

| Finished Measurements in Inches |                     |
|---------------------------------|---------------------|
| Outside Dimensions              | 15"w x 12"h x 3"d   |
| Cubic Inches                    | 540                 |
| Ideal areas for decoration      | full front and back |

Ideal areas for decoration will vary depending on decorator and type of embellishment.

| Color Chart |               |
|-------------|---------------|
| Bag Color   | Black         |
| Textile PMS | 19-4006TC     |
| General PMS | Process Black |