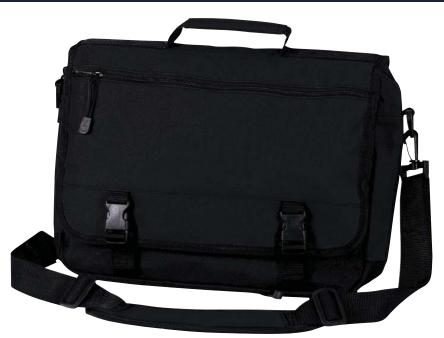

## Basic Expandable Briefcase

## BG96

- \* 600 denier polyester \* Large main zippered compartment \* Expands with 2-way zippers
  \* Organizer section with key chain and pen pockets \* Interior pouch with cell phone pocket

| Finished Measurements in Inches |                                    |  |
|---------------------------------|------------------------------------|--|
| Outside Dimensions              | 15.75″w x 11.75″h x 6″d (expanded) |  |
| Cubic Inches                    | 1,100 (expanded)                   |  |
| Ideal Areas for Decoration      | front flap zipper pocket           |  |