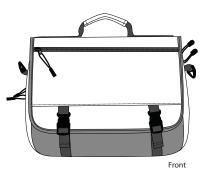

## BG96

- \* 600 denier polyester \* Large main zippered compartment \* Expands with 2-way zippers
  \* Organizer section with key chain and pen pockets \* Interior pouch with cell phone pocket

| Finished Measurements in Inches |                                    |  |
|---------------------------------|------------------------------------|--|
| Outside Dimensions              | 15.75″w x 11.75″h x 6″d (expanded) |  |
| Cubic Inches                    | 1,100 (expanded)                   |  |
| Ideal Areas for Decoration      | front flap zipper pocket           |  |