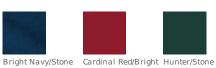

bill** C805



Lightweight, soft and classic, this cap has a contrast underbill for a sporty look.

| Fabric    | 100% brushed cotton canvas          |
|-----------|-------------------------------------|
| Structure | Unstructured                        |
| Profile   | Low                                 |
| Closure   | Self-fabric slide closure with a D- |
|           | ring buckle                         |

## **CARE INSTRUCTIONS**

Port Authority® - Brushed Canvas Cap with Contrast Underbill. C805



front



## **SIZE CHART**

|                           | OSFA   |
|---------------------------|--------|
| Crown Height              | 6 1/16 |
| Inside Grcumference       | 22 3/8 |
| Bill Length               | 2 7/8  |
| Width of Two Front Panels | 8      |

## **COLOR INFORMATION**









Stone/Bright Navy