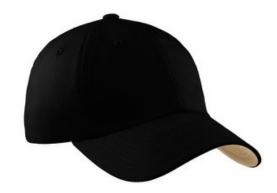

## **Brushed Canvas Cap with Contrast Underbill** C805

Lightweight, soft and classic, this cap has a contrast underbill for a sporty look.

| Fabric    | 100% brushed cotton canvas          |
|-----------|-------------------------------------|
| Structure | Unstructured                        |
| Profile   | Low                                 |
| Closure   | Self-fabric slide closure with a D- |
|           | ring buckle                         |

## **CARE INSTRUCTIONS**

Port Authority® - Brushed Canvas Cap with Contrast Underbill. C805

front