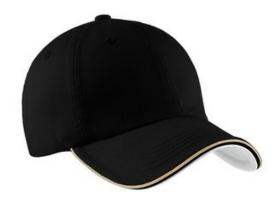

## **Double Piping Sandwich Bill Cap C839**

Enzyme washed for a soft feel, this cap is accented with double piping on the bill and closure.

| Fabric    | 100% cotton washed twill |  |
|-----------|--------------------------|--|
| Structure | Unstructured             |  |
| Profile   | Low                      |  |
| Closure   | Hook and loop            |  |