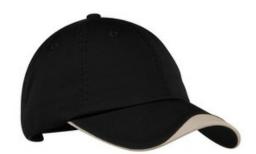

## **Chevron Curved Cap C862**

Enzyme washed for a softer feel, this cap features a contrasting curve design to complement your logo.

| Fabric    | 100% cotton twill            |
|-----------|------------------------------|
| Structure | Unstructured                 |
| Profile   | Low                          |
| Closure   | Self-fabric adjustable slide |
|           | closure with buckle and      |
|           | grommet                      |

Port Authority Signature  $^{\circledR}$  - Chevron Curved Cap.

front

**SIZE CHART** 

|                           | OSFA    |
|---------------------------|---------|
| Crown Height              | 6 7/16  |
| Inside Groumference       | 22 3/8  |
| Bill Length               | 2 15/16 |
| Width of Two Front Panels | 8       |

## **COLOR INFORMATION**

Olive/Stone

Red/White